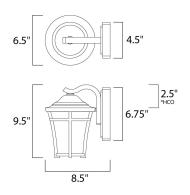

\*height from center of outlet to the top of the fixture

# **MEASUREMENTS**

: 6.5" W x 9.5" H x 8.5" Ext DIMENSION **BACK PLATE** : 4.5" W x 6.75" H x 2.5" HCO

HANGING WEIGHT : 3.17 lb