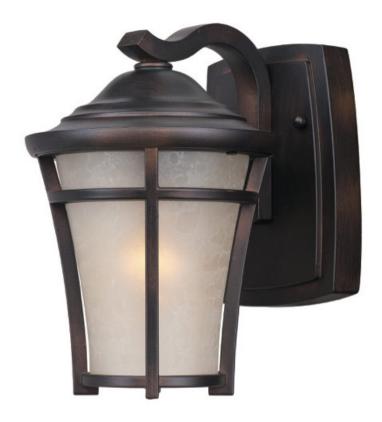

## PRODUCT DESCRIPTION

This transitional design in Die Cast aluminum has a remarkable price point. Finished in Copper Oxide with a hand painted Lace glass and two lamping options of both fluorescent and incandescent versions available. Adds additional energy savings and long life.